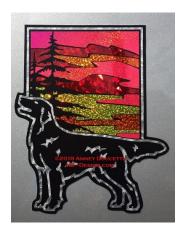

Show Spectacular 15" Liver \$45

12 Show Spectacular 15" Black \$45

Standing old design 6" Black or Liver \$10 One magnet Indicate Right or Left facing.

14 Love It All Black or Liver 15" \$30

**15** Hunting Diamond 9" Black or Liver \$20